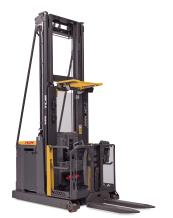

## **High Level Order Pickers**

## **EOH 125**

1250 kg high level order picker. Providing picking heights up to 12.1m. Combining great performance with high levels of safety.

| Mast type       | Lift height H / h12                                   | Height of mast lowered h1                            | Max mast height h4                                       |
|-----------------|-------------------------------------------------------|------------------------------------------------------|----------------------------------------------------------|
| Standard/Duplex |                                                       |                                                      |                                                          |
| Triplex         | 6000<br>6750<br>7500<br>8250<br>9000<br>9750<br>10500 | 2770<br>3020<br>3270<br>3520<br>3770<br>4020<br>4270 | 8160<br>8910<br>9660<br>10410<br>11160<br>11910<br>12660 |