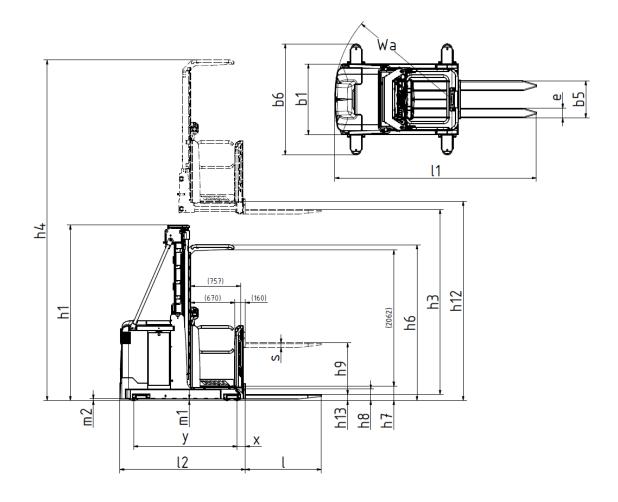

## **EOH 125**

1250 kg high level order picker. Providing picking heights up to 12.1m. Combining great performance with high levels of safety.

| Mast type       | Lift height H / h12                                   | Height of mast lowered h1                            | Max mast height h4                                       |
|-----------------|-------------------------------------------------------|------------------------------------------------------|----------------------------------------------------------|
| Standard/Duplex |                                                       |                                                      |                                                          |
| Triplex         | 6000<br>6750<br>7500<br>8250<br>9000<br>9750<br>10500 | 2770<br>3020<br>3270<br>3520<br>3770<br>4020<br>4270 | 8160<br>8910<br>9660<br>10410<br>11160<br>11910<br>12660 |